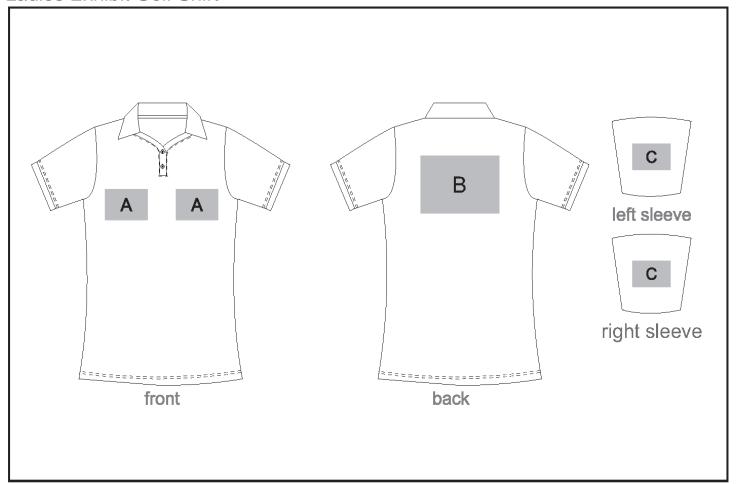

## Ladies Exhibit Golf Shirt

## **Need to know:**

Includes 1-Position Digital Transfer (setup fee applies)

- DTC/EMB inclusive Parameters: Left/Right Chest or Back = 100mm x 100mm
- Cannot Screen Print on this item

## **Branding Options:**

| Position | Branding Method (Branding Code)       | No. of Colours | Dimension               |
|----------|---------------------------------------|----------------|-------------------------|
| А        | Embroidery (EMB-A)                    | N/A            | 100mm wide x 100mm high |
| А        | Digital Transfer Clothing A6 (DTC-A6) | Full Colour    | 100mm wide x 100mm high |
| А        | Silicone (STP-A)                      | N/A            | 30mm wide x 30mm high   |
| А        | Silicone (STP-B)                      | N/A            | 50mm wide x 50mm high   |
| А        | Silicone (STP-C)                      | N/A            | 80mm wide x 80mm high   |
| А        | Silicone (STP-D)                      | N/A            | 100mm wide x 40mm high  |

| В | Embroidery (EMB-A)                    | N/A         | 200mm wide x 200mm high |
|---|---------------------------------------|-------------|-------------------------|
| В | Digital Transfer Clothing A6 (DTC-A6) | Full Colour | 148mm wide x 105mm high |

| В | Digital Transfer Clothing A5 (DTC-A5) | Full Colour | 210mm wide x 148mm high |
|---|---------------------------------------|-------------|-------------------------|
| В | Silicone (STP-A)                      | N/A         | 30mm wide x 30mm high   |
| В | Silicone (STP-B)                      | N/A         | 50mm wide x 50mm high   |
| В | Silicone (STP-C)                      | N/A         | 80mm wide x 80mm high   |
| В | Silicone (STP-D)                      | N/A         | 120mm wide x 40mm high  |
|   |                                       | •           |                         |
| С | Embroidery (EMB-A)                    | N/A         | 80mm wide x 80mm high   |
| С | Digital Transfer Clothing A6 (DTC-A6) | Full Colour | 80mm wide x 80mm high   |
| С | Silicone (STP-A)                      | N/A         | 30mm wide x 30mm high   |
| С | Silicone (STP-B)                      | N/A         | 50mm wide x 50mm high   |
| С | Silicone (STP-C)                      | N/A         | 80mm wide x 80mm high   |